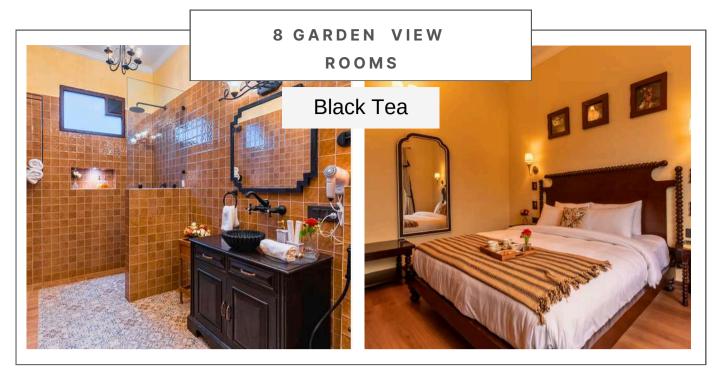

#### **ROOM AMENITIES**

- Geyser
- Wifi
- Hair dryer
- Hot and Cold A/C
- Electric kettle
- Toiletries
- Iron
- TV
- Electric Blanket