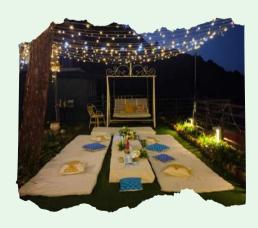

# THINGS TO DO AT TARADALE, RAMGARH

Fruit Plucking

Riverside Visit

Kainchi Dham Temple

Movie Night

Bonfire

Candle Light Dinner

Picnic Setup

## SECLUDE EXPERIENCES AT AN ADDITIONAL COST

CANDLE LIGHT DINNER

Celebrate Love

**MOVIE NIGHT** 

Movie under the stars

BADMI NTON

Swirl & Squash

**BONFIRE** 

Light up the night

BIRTHDAY & ANNIVERSARY

Milestone celebration