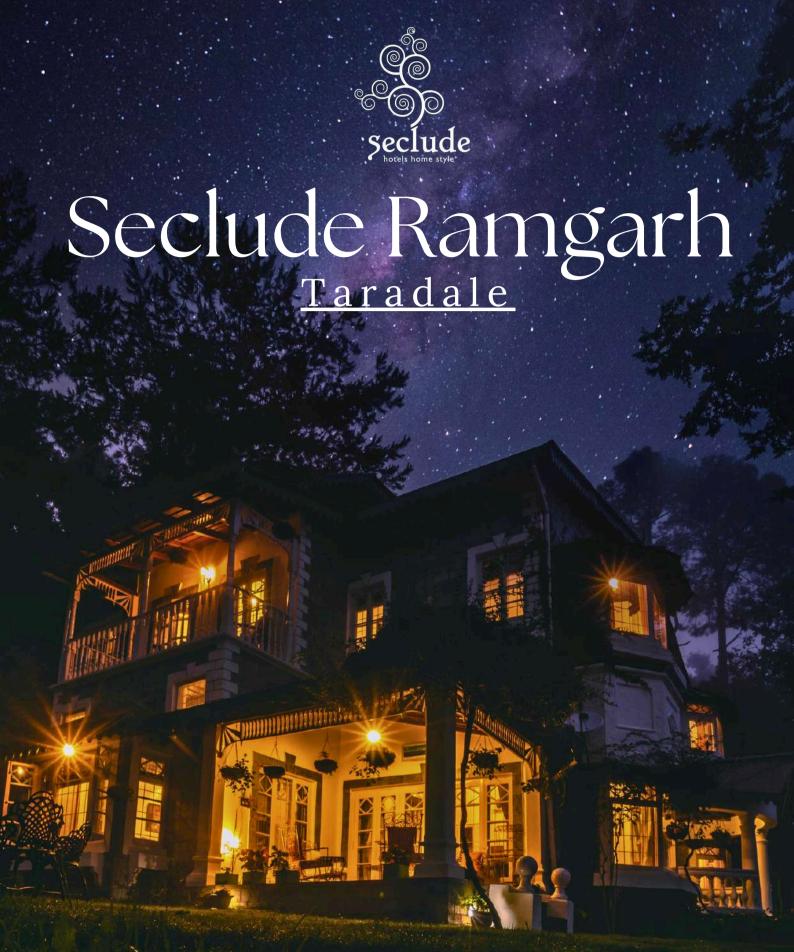

#### SECLUDE RAMGARH TARADALE

A Beautiful 7 hour drive from Delhi, lies Seclude Taradale. Although located in the sleepy hamlet of Ramgarh, Taradale is a hub of activities; with a pool table, a cozy living room for karaoke, an outdoor badminton court and a timeless gazebo for a perfect date night. Within this colonial six-bedroom villa, the decor is a mix of its rich history with its joyful present. The peace & tranquillity of this place inspired the likes of Rabindranath Tagore who penned parts of his famous Gitanjali here.