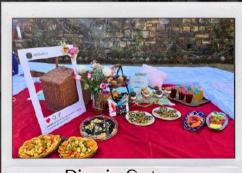

# THINGS TO DO AT TARADALE, RAMGARH

Fruit Plucking

Riverside Visit

Kainchi Dham Temple

Movie Night

Bonfire

Candle Light Dinner

Picnic Setup

### THE SECLUDE TABLE

Choose From Our Types Of Menu

8:am-10am

1pm-3pm

8pm - 10pm

Breakfast

Lunch

Dinner