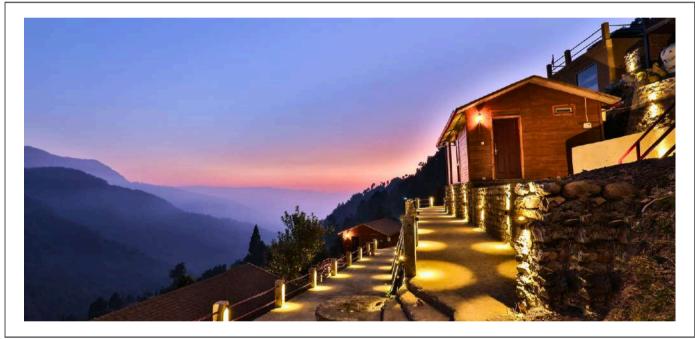

## SECLUDE PANGOT PERCH

Nestled in one of India's most popular bird sanctuaries, Seclude Pangot Perch, 12kms from Nainital is an eight cottage resort, perfect for a rejuvenating stay in the hills. Each of its luxurious private cottages are sprawled across a breathtaking valley, with the strong mountain sun keeping the property warm during the day and a Seclude special bonfire to keep away the winter chills at night. Perfect for bird watching or just unwinding, Pangot Perch offers all amenities of the modern era with unbeatable Seclude service for all your food and hospitality needs