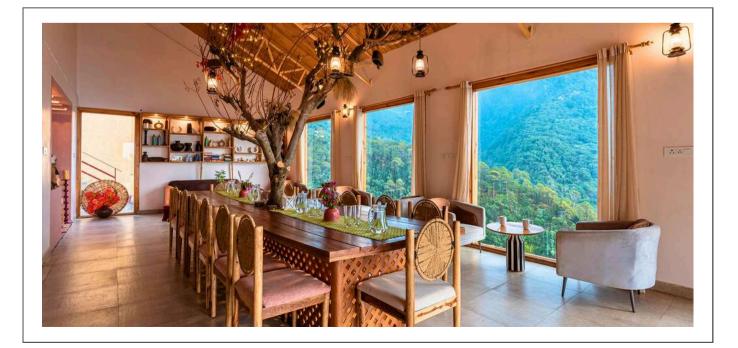

## SECLUDE PANGOT PERCH

Nestled in one of India's most popular bird sanctuaries, Seclude Pangot Perch, 12kms from Nainital is an eight cottage resort, perfect for a rejuvenating stay in the hills. Each of its luxurious private cottages are sprawled across a breathtaking valley, with the strong mountain sun keeping the property warm during the day and a Seclude special bonfire to keep away the winter chills at night. Perfect for bird watching or just unwinding, Pangot Perch offers all amenities of the modern era with unbeatable Seclude service for all your food and hospitality needs