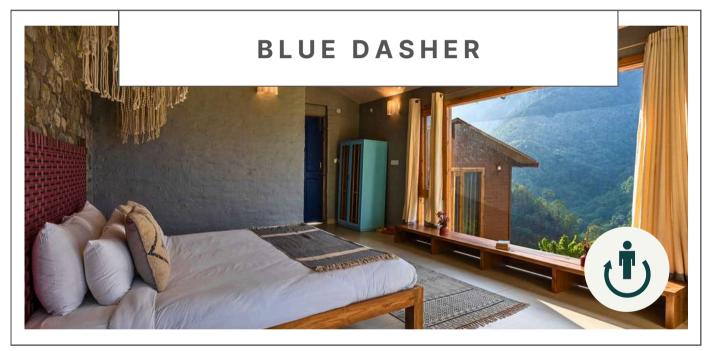

## SECLUDE PANGOT PERCH

Nestled in one of India's most popular bird sanctuaries, Seclude Pangot Perch, 12kms from Nainital is an eight cottage resort, perfect for a rejuvenating stay in the hills. Each of its luxurious private cottages are sprawled across a breathtaking valley, with the strong mountain sun keeping the property warm during the day and a Seclude special bonfire to keep away the winter chills at night. Perfect for bird watching or just unwinding, Pangot Perch offers all amenities of the modern era with unbeatable Seclude service for all your food and hospitality needs