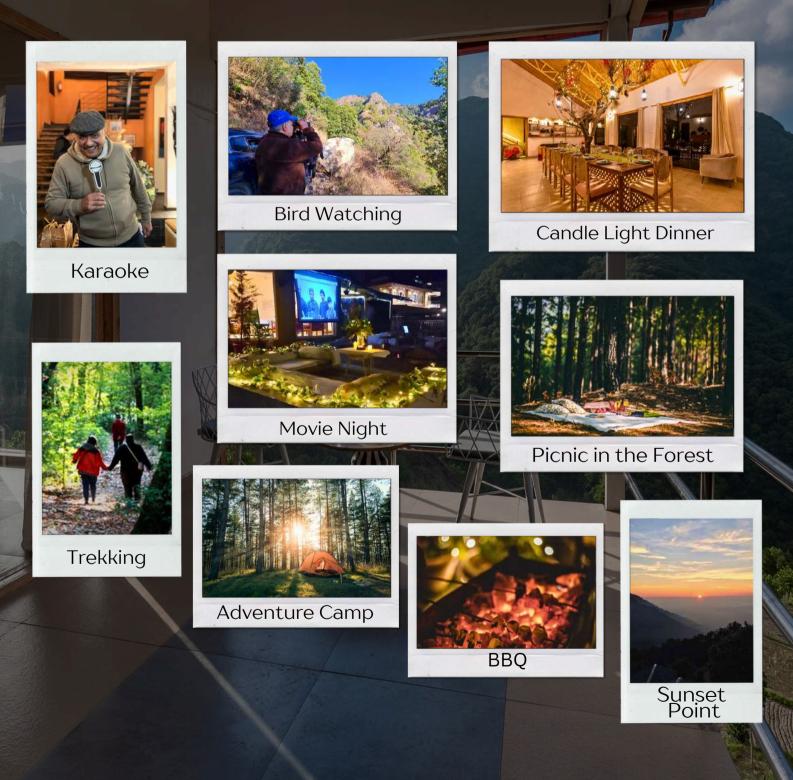

## THINGS TO DO AT Seclude pangot perch

# SECLUDE EXPERIENCES AT AN ADDITIONAL COST

#### CANDLE LIGHT DINNER

#### Celebrate Love

**BIRD WATCHING** 

Nature Expedition

### BARBEQUE

Chill & grill

BONFIRE

Light up the night

BIRTHDAY & ANNIVERSARY

Milestone celebration

Check out <u>Seclude Experiences</u>

### CHARGABLE ADD ONS

- Room Decor
- Movie Night
- Glam Night
- Holistic Retreat
- Karaoke Night
- High tea
- Picnic
  - Bonfire