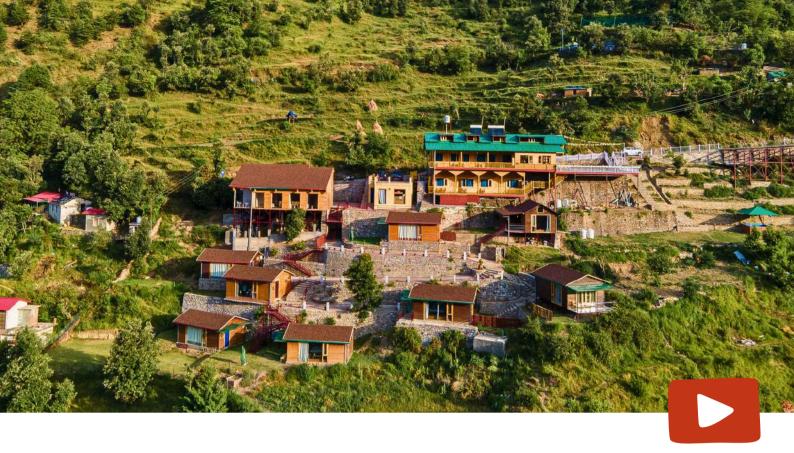

## SECLUDE PANGOT PERCH

Nestled in one of India's most popular bird sanctuaries, Seclude Pangot Perch, 12kms from Nainital is an eight cottage resort, perfect for a rejuvenating stay in the hills. Each of its luxurious private cottages are sprawled across a breathtaking valley, with the strong mountain sun keeping the property warm during the day and a Seclude special bonfire to keep away the winter chills at night. Perfect for bird watching or just unwinding, Pangot Perch offers all amenities of the modern era with unbeatable Seclude service for all your food and hospitality needs