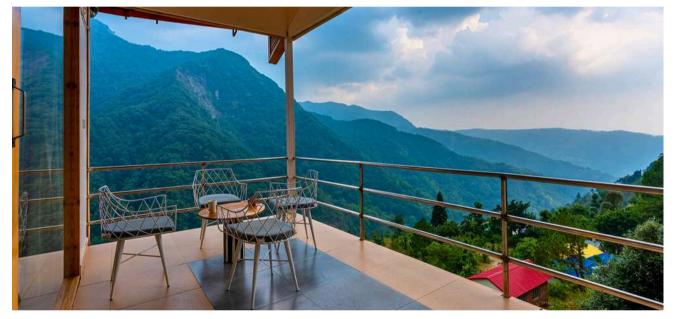

## SECLUDE PANGOT PERCH

Nestled in one of India's most popular bird sanctuaries, Seclude Pangot Perch, 12kms from Nainital is an eight cottage resort, perfect for a rejuvenating stay in the hills. Each of its luxurious private cottages are sprawled across a breathtaking valley, with the strong mountain sun keeping the property warm during the day and a Seclude special bonfire to keep away the winter chills at night. Perfect for bird watching or just unwinding, Pangot Perch offers all amenities of the modern era with unbeatable Seclude service for all your food and hospitality needs

## THINGS TO DO AT Seclude pangot perch