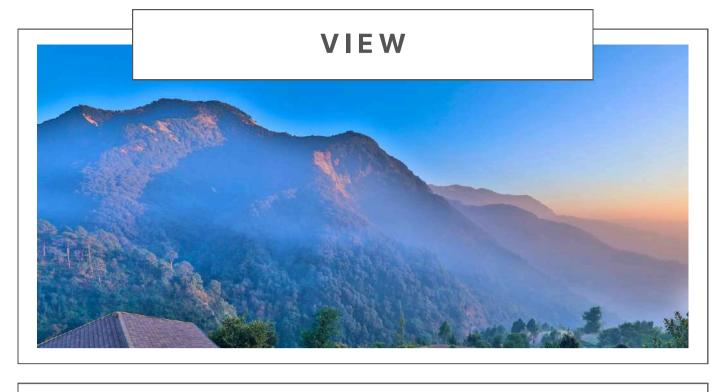

## SECLUDE PANGOT PERCH

Nestled in one of India's most popular bird sanctuaries, Seclude Pangot Perch, 12kms from Nainital is an eight cottage resort, perfect for a rejuvenating stay in the hills. Each of its luxurious private cottages are sprawled across a breathtaking valley, with the strong mountain sun keeping the property warm during the day and a Seclude special bonfire to keep away the winter chills at night. Perfect for bird watching or just unwinding, Pangot Perch offers all amenities of the modern era with unbeatable Seclude service for all your food and hospitality needs

## THINGS TO DO AT Seclude pangot perch