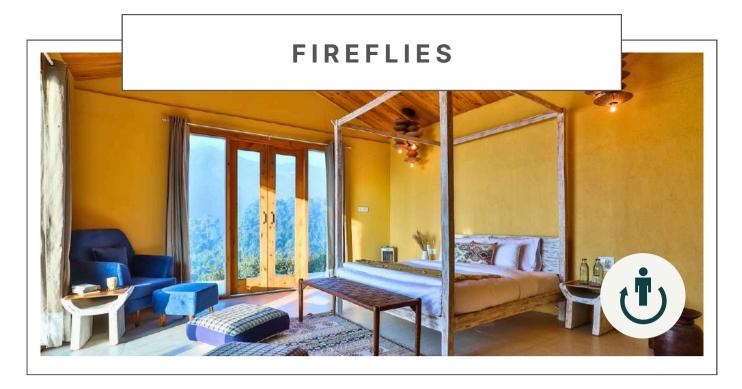

### **ROOM AMENITIES**

- Geyser
- Wifi
- Hair dryer
- Electric kettle
- Toiletries