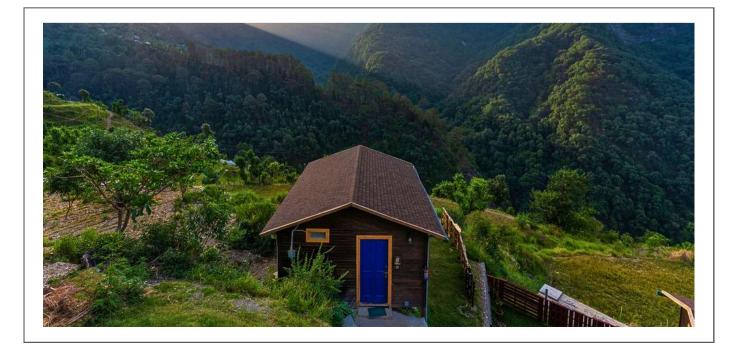

## SECLUDE PANGOT PERCH

Nestled in one of India's most popular bird sanctuaries, Seclude Pangot Perch, 12kms from Nainital is an eight cottage resort, perfect for a rejuvenating stay in the hills. Each of its luxurious private cottages are sprawled across a breathtaking valley, with the strong mountain sun keeping the property warm during the day and a Seclude special bonfire to keep away the winter chills at night. Perfect for bird watching or just unwinding, Pangot Perch offers all amenities of the modern era with unbeatable Seclude service for all your food and hospitality needs

## THINGS TO DO AT Seclude pangot perch