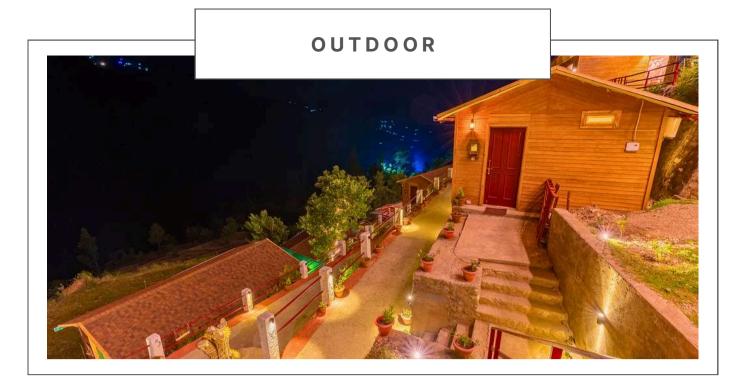

## SECLUDE PANGOT PERCH

Nestled in one of India's most popular bird sanctuaries, Seclude Pangot Perch, 12kms from Nainital is an eight cottage resort, perfect for a rejuvenating stay in the hills. Each of its luxurious private cottages are sprawled across a breathtaking valley, with the strong mountain sun keeping the property warm during the day and a Seclude special bonfire to keep away the winter chills at night. Perfect for bird watching or just unwinding, Pangot Perch offers all amenities of the modern era with unbeatable Seclude service for all your food and hospitality needs