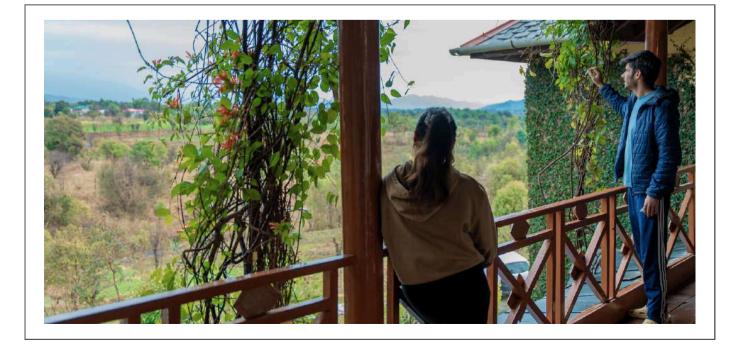

### SECLUDE PALAMPUR ONE LOVE

Seclude Palampur, nestled in Himachal paddy field, offers a unique and immersive retreat. The ivy-draped bungalow opens to a spacious living area and vibrant bedroom. The three themed rooms share a balcony with sweeping mountain views, upstairs and the Long glass windows frame the snowy peaks.For a deeper connection to nature, the Red Cedar cottage, just 50 meters away, houses a growing cedar tree. It's a testament to the local love and craftsmanship woven into Seclude Palampur.

Rooms boast large windows with vivid Himachali patterns, complementing the cheerful, ethnic ambiance of light walls and oak flooring. Enjoy stunning views of the snow-capped mountains and rolling meadows.