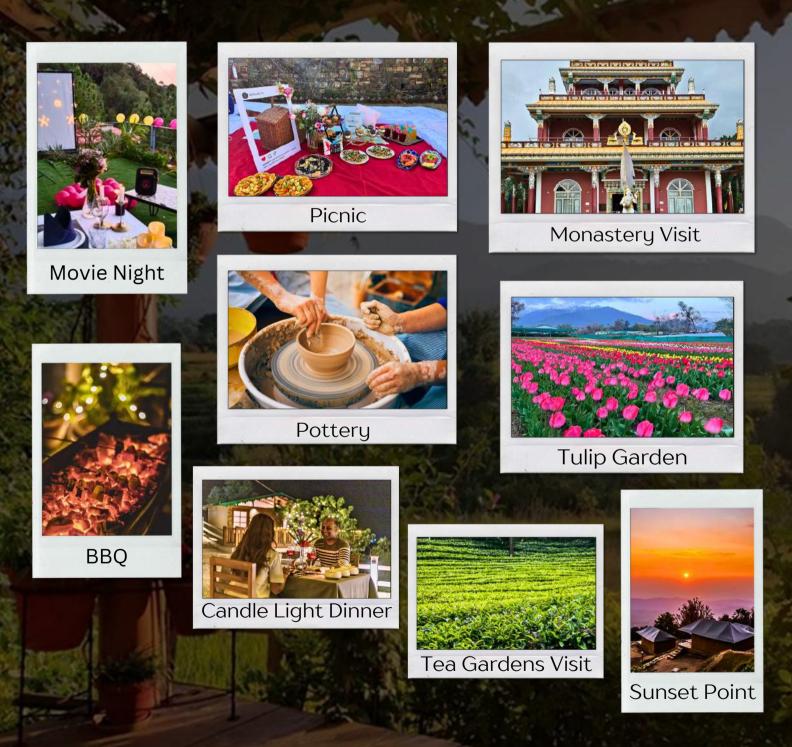

### THINGS TO DO AT Seclude one love

### SECLUDE EXPERIENCES AT AN ADDITIONAL COST

#### CANDLE LIGHT DINNER

#### Celebrate Love

MOVIE NIGHT

#### Night under the stars

#### BARBEQUE

Chill & grill

BONFIRE

Light up the night

#### BIRTHDAY & ANNIVERSARY

#### Milestone celebration

Check out <u>Seclude Experiences</u>