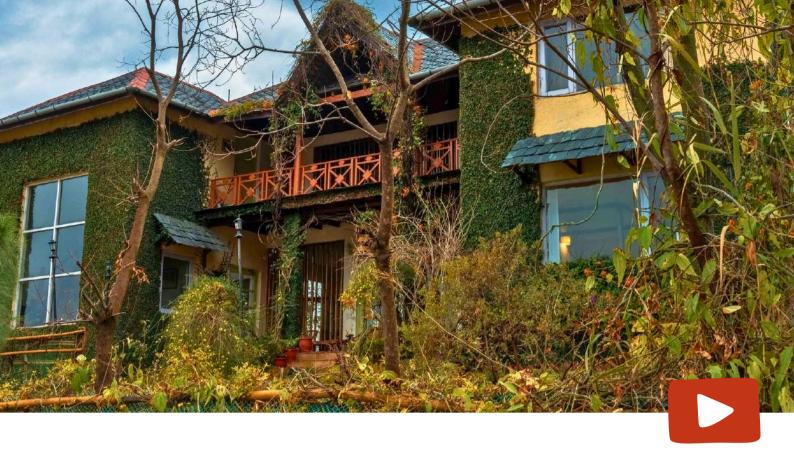

### SECLUDE PALAMPUR ONE LOVE

Seclude Palampur, nestled in Himachal paddy field, offers a unique and immersive retreat. The ivy-draped bungalow opens to a spacious living area and vibrant bedroom. The three themed rooms share a balcony with sweeping mountain views, upstairs and the Long glass windows frame the snowy peaks.For a deeper connection to nature, the Red Cedar cottage, just 50 meters away, houses a growing cedar tree. It's a testament to the local love and craftsmanship woven into Seclude Palampur.

Rooms boast large windows with vivid Himachali patterns, complementing the cheerful, ethnic ambiance of light walls and oak flooring. Enjoy stunning views of the snow-capped mountains and rolling meadows.