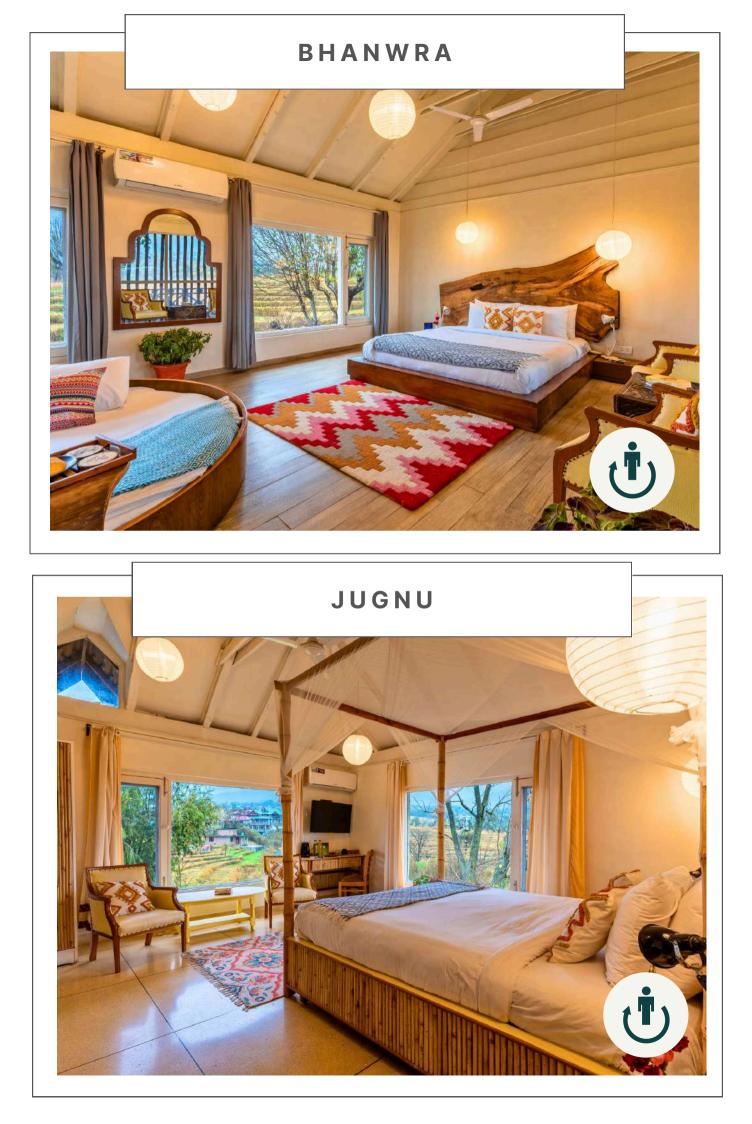

### SECLUDE PALAMPUR ONE LOVE

Seclude Palampur, nestled in Himachal paddy field, offers a unique and immersive retreat. The ivy-draped bungalow opens to a spacious living area and vibrant bedroom. The three themed rooms share a balcony with sweeping mountain views, upstairs and the Long glass windows frame the snowy peaks.For a deeper connection to nature, the Red Cedar cottage, just 50 meters away, houses a growing cedar tree. It's a testament to the local love and craftsmanship woven into Seclude Palampur.

Rooms boast large windows with vivid Himachali patterns, complementing the cheerful, ethnic ambiance of light walls and oak flooring. Enjoy stunning views of the snow-capped mountains and rolling meadows.