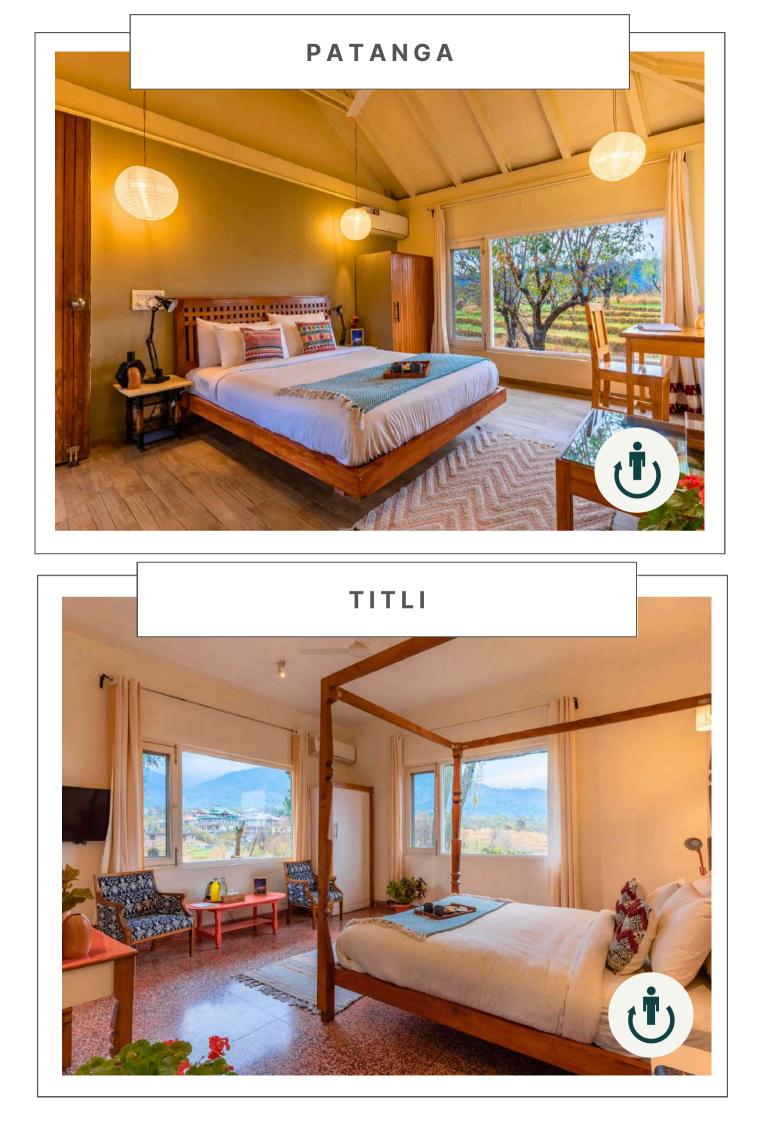

### SECLUDE PALAMPUR ONE LOVE

Seclude Palampur, nestled in Himachal paddy field, offers a unique and immersive retreat. The ivy-draped bungalow opens to a spacious living area and vibrant bedroom. The three themed rooms share a balcony with sweeping mountain views, upstairs and the Long glass windows frame the snowy peaks.For a deeper connection to nature, the Red Cedar cottage, just 50 meters away, houses a growing cedar tree. It's a testament to the local love and craftsmanship woven into Seclude Palampur.

Rooms boast large windows with vivid Himachali patterns, complementing the cheerful, ethnic ambiance of light walls and oak flooring. Enjoy stunning views of the snow-capped mountains and rolling meadows.