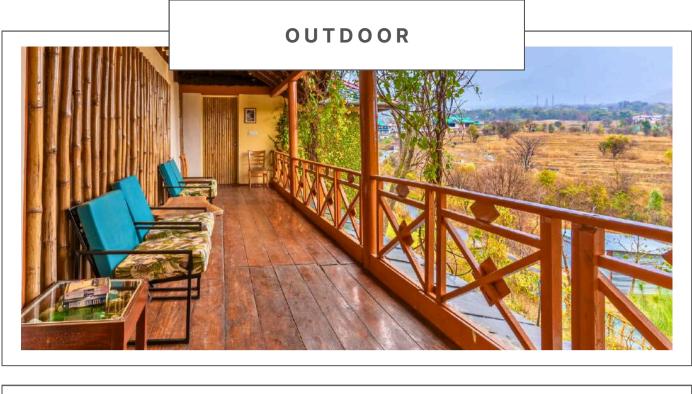

### SECLUDE PALAMPUR ONE LOVE

Seclude Palampur, nestled in Himachal paddy field, offers a unique and immersive retreat. The ivy-draped bungalow opens to a spacious living area and vibrant bedroom. The three themed rooms share a balcony with sweeping mountain views, upstairs and the Long glass windows frame the snowy peaks.For a deeper connection to nature, the Red Cedar cottage, just 50 meters away, houses a growing cedar tree. It's a testament to the local love and craftsmanship woven into Seclude Palampur.

Rooms boast large windows with vivid Himachali patterns, complementing the cheerful, ethnic ambiance of light walls and oak flooring. Enjoy stunning views of the snow-capped mountains and rolling meadows.