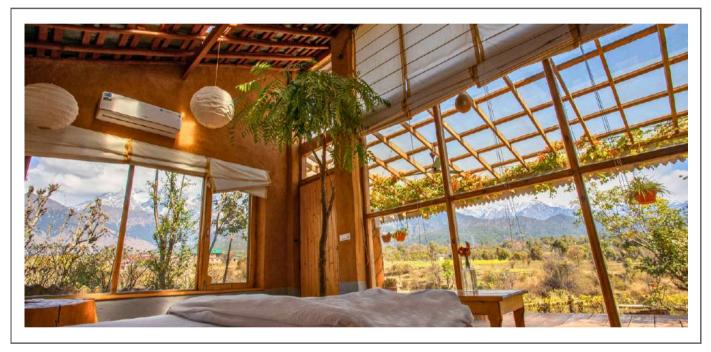

### SECLUDE PALAMPUR ONE LOVE

Seclude Palampur, nestled in Himachal paddy field, offers a unique and immersive retreat. The ivy-draped bungalow opens to a spacious living area and vibrant bedroom. The three themed rooms share a balcony with sweeping mountain views, upstairs and the Long glass windows frame the snowy peaks.For a deeper connection to nature, the Red Cedar cottage, just 50 meters away, houses a growing cedar tree. It's a testament to the local love and craftsmanship woven into Seclude Palampur.

Rooms boast large windows with vivid Himachali patterns, complementing the cheerful, ethnic ambiance of light walls and oak flooring. Enjoy stunning views of the snow-capped mountains and rolling meadows.