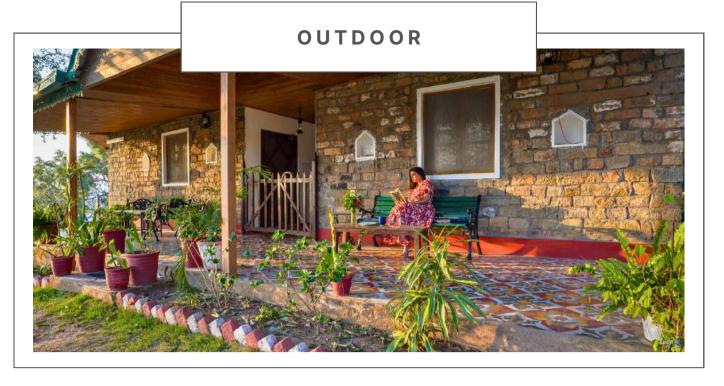

#### SECLUDE NAHAN BANTONY COTTAGE

Seclude Nahan Bantony Cottage, a heritage gem in serene Nahan, Himachal. Once a Maharaja's retreat, now a 8-room Seclude haven where Old-world charm meets modern comfort. Each room tells a tale, adorned with warm hues, antiques, and art, the dining room, a canvas of classic authors and a Entertainment hall with games and cinematic nights. Step outside to lush gardens framing mountain vistas, a sanctuary of peace. A mere five-hour drive from Delhi, it's for forest retreats, romantic haven getaways, and a adventures. Your story begins at Seclude Nahan.