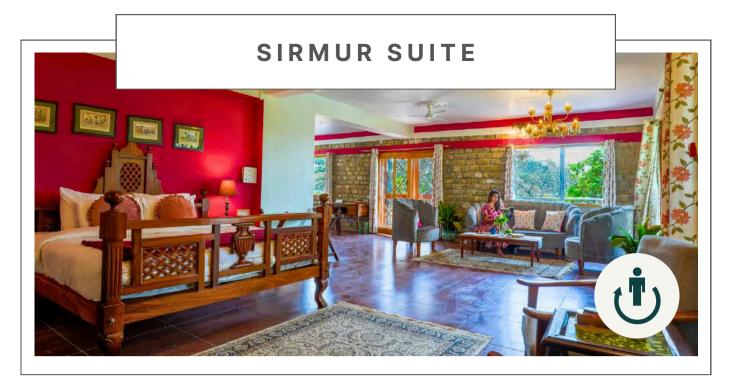

#### SECLUDE NAHAN BANTONY COTTAGE

Seclude Nahan Bantony Cottage, a heritage gem in serene Nahan, Himachal. Once a Maharaja's retreat, now a 8-room Seclude haven where Old-world charm meets modern comfort. Each room tells a tale, adorned with warm hues, antiques, and art, the dining room, a canvas of classic authors and a Entertainment hall with games and cinematic nights. Step outside to lush gardens framing mountain vistas, a sanctuary of peace. A mere five-hour drive from Delhi, it's for forest retreats, romantic haven getaways, and a adventures. Your story begins at Seclude Nahan.

#### ROOM AMENITIES

Geyser

Projector

(Entertainment Area)

Wifi

- Electric kettle
- **Toiletries**
- Electric Blanket
- TV (Maharaja/Maharani + Common Area)