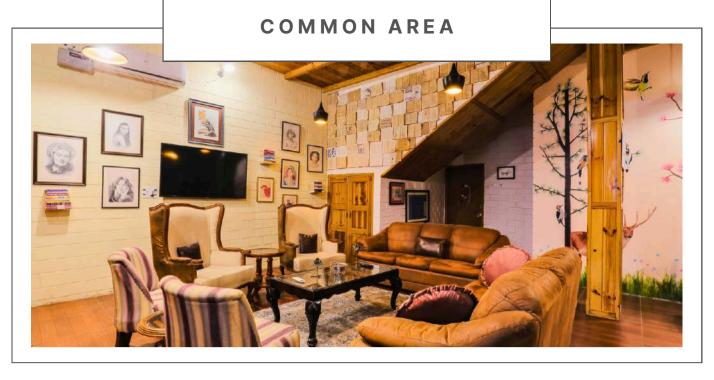

#### SECLUDE NAHAN BANTONY COTTAGE

Seclude Nahan Bantony Cottage, a heritage gem in serene Nahan, Himachal. Once a Maharaja's retreat, now a 8-room Seclude haven where Old-world charm meets modern comfort. Each room tells a tale, adorned with warm hues, antiques, and art, the dining room, a canvas of classic authors and a Entertainment hall with games and cinematic nights. Step outside to lush gardens framing mountain vistas, a sanctuary of peace. A mere five-hour drive from Delhi, it's for forest retreats, romantic haven getaways, and a adventures. Your story begins at Seclude Nahan.