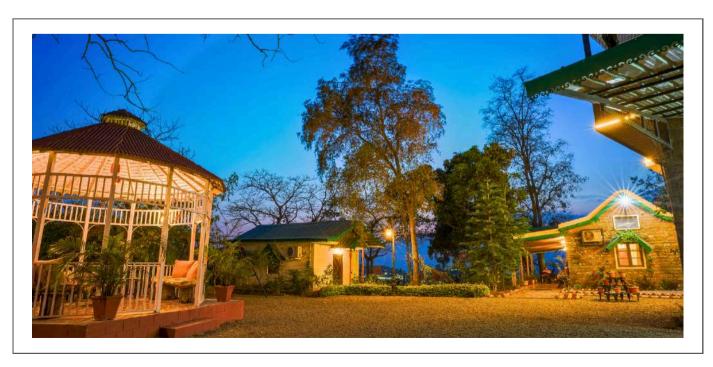

#### SECLUDE NAHAN BANTONY COTTAGE

Seclude Nahan Bantony Cottage, a heritage gem in serene Nahan, Himachal. Once a Maharaja's retreat, now a 8-room Seclude haven where Old-world charm meets modern comfort. Each room tells a tale, adorned with warm hues, antiques, and art, the dining room, a canvas of classic authors and a Entertainment hall with games and cinematic nights. Step outside to lush gardens framing mountain vistas, a sanctuary of peace. A mere five-hour drive from Delhi, it's for forest retreats, romantic haven getaways, and a adventures. Your story begins at Seclude Nahan.