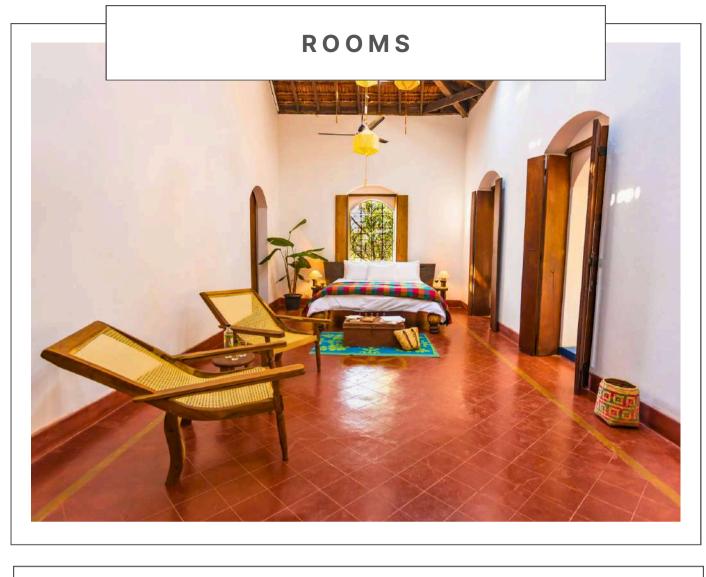

### SECLUDE FALLING CASHEWS GOA

Seclude holds the perfect opportunity for those who wish to explore Goa like never before. A scenic ferry ride away from Goa, nestled in the shade of a towering cashew tree in Chorao Island, lies Seclude Goa. This eighty-year-old Portuguese villa, lovingly restored, holds 2 airy bedrooms and a shared bathroom that mirrors the waves crashing in the ocean. The dining room blends into an open kitchen equipped with all the appliances needed to whip up a delicious meal. For those who wish to truly disconnect, the pitter patter of cashews falling on the glass roof and cool coastal breeze will lull you into a peaceful slumber. Seclude Goa beckons you to shift gears and embrace the Goan 'susegad' way of life.