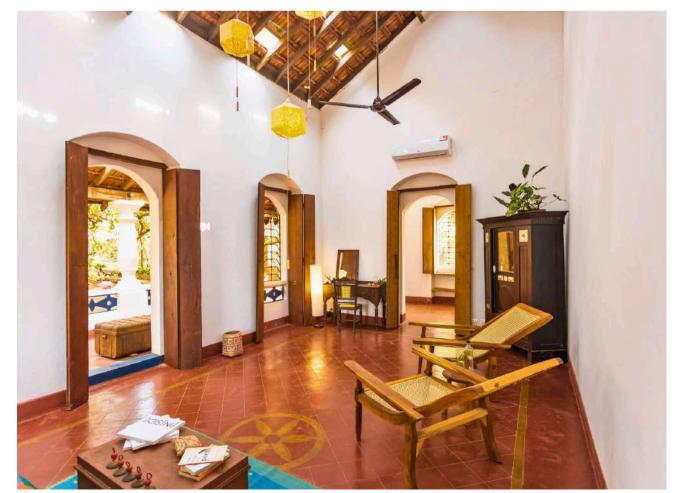

### SECLUDE FALLING CASHEWS GOA

Seclude holds the perfect opportunity for those who wish to explore Goa like never before. A scenic ferry ride away from Goa, nestled in the shade of a towering cashew tree in Chorao Island, lies Seclude Goa. This eighty-year-old Portuguese villa, lovingly restored, holds 2 airy bedrooms and a shared bathroom that mirrors the waves crashing in the ocean. The dining room blends into an open kitchen equipped with all the appliances needed to whip up a delicious meal. For those who wish to truly disconnect, the pitter patter of cashews falling on the glass roof and cool coastal breeze will lull you into a peaceful slumber. Seclude Goa beckons you to shift gears and embrace the Goan 'susegad' way of life.