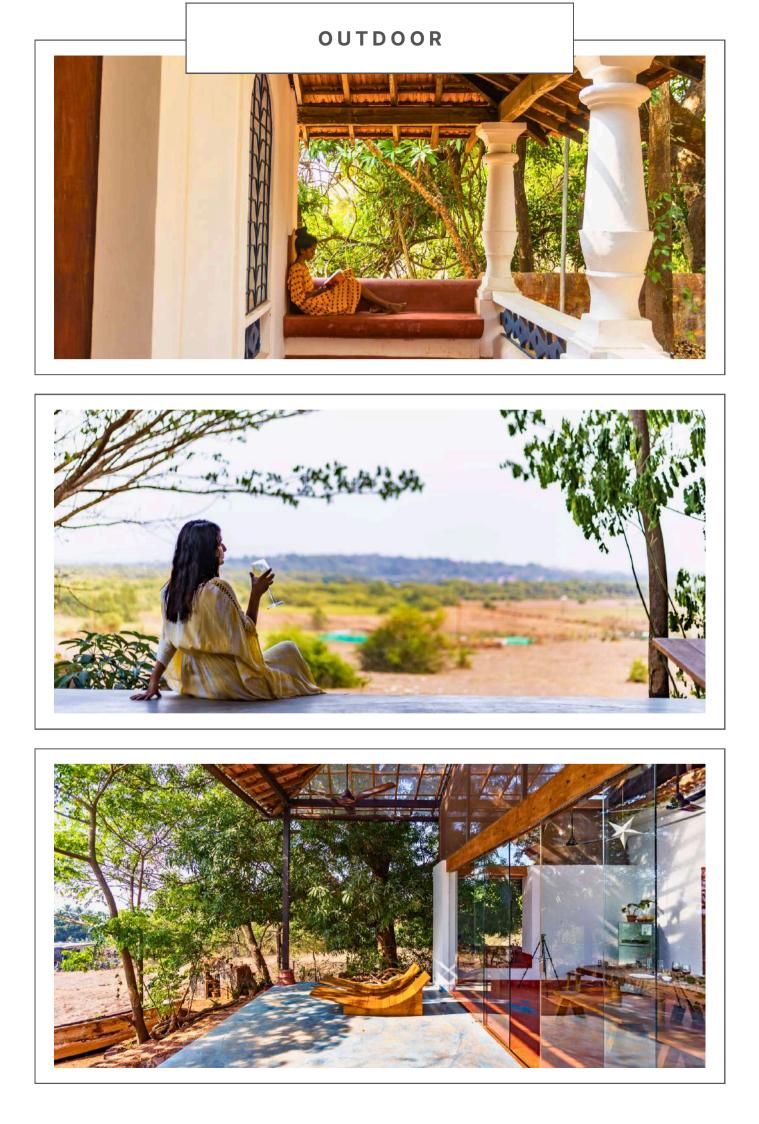

### SECLUDE FALLING CASHEWS GOA

Seclude holds the perfect opportunity for those who wish to explore Goa like never before. A scenic ferry ride away from Goa, nestled in the shade of a towering cashew tree in Chorao Island, lies Seclude Goa. This eighty-year-old Portuguese villa, lovingly restored, holds 2 airy bedrooms and a shared bathroom that mirrors the waves crashing in the ocean. The dining room blends into an open kitchen equipped with all the appliances needed to whip up a delicious meal. For those who wish to truly disconnect, the pitter patter of cashews falling on the glass roof and cool coastal breeze will lull you into a peaceful slumber. Seclude Goa beckons you to shift gears and embrace the Goan 'susegad' way of life.