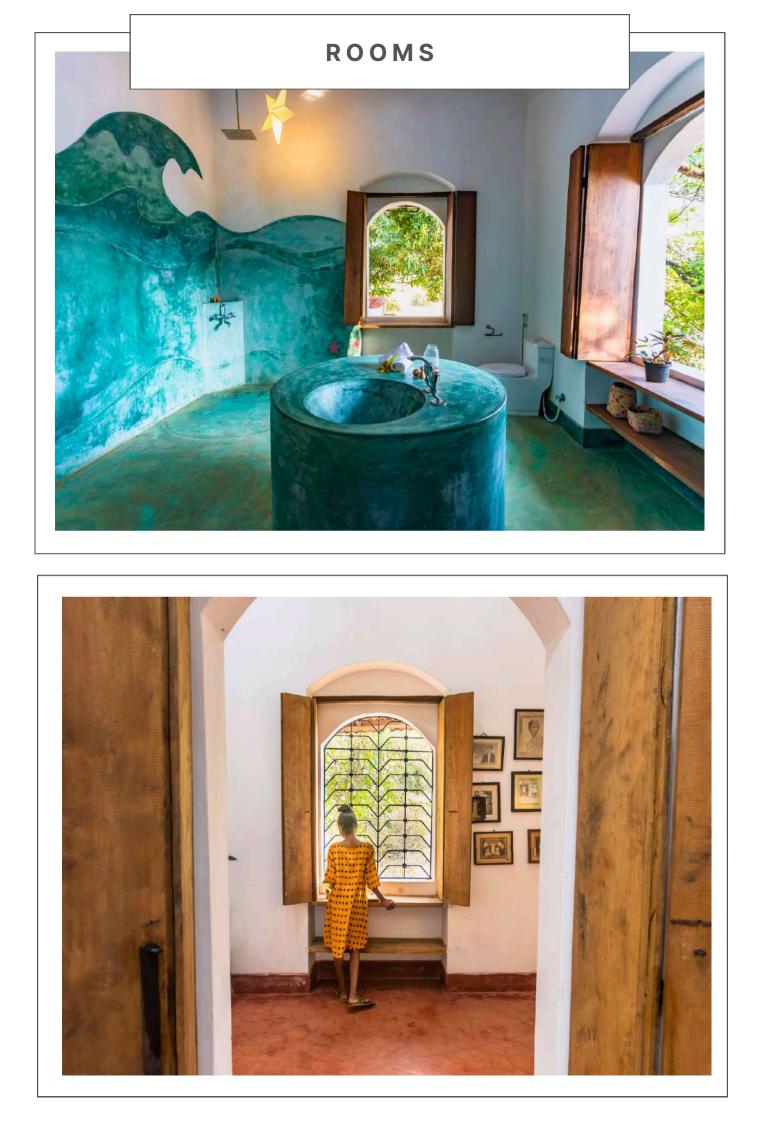

### SECLUDE FALLING CASHEWS GOA

Seclude holds the perfect opportunity for those who wish to explore Goa like never before. A scenic ferry ride away from Goa, nestled in the shade of a towering cashew tree in Chorao Island, lies Seclude Goa. This eighty-year-old Portuguese villa, lovingly restored, holds 2 airy bedrooms and a shared bathroom that mirrors the waves crashing in the ocean. The dining room blends into an open kitchen equipped with all the appliances needed to whip up a delicious meal. For those who wish to truly disconnect, the pitter patter of cashews falling on the glass roof and cool coastal breeze will lull you into a peaceful slumber. Seclude Goa beckons you to shift gears and embrace the Goan 'susegad' way of life.