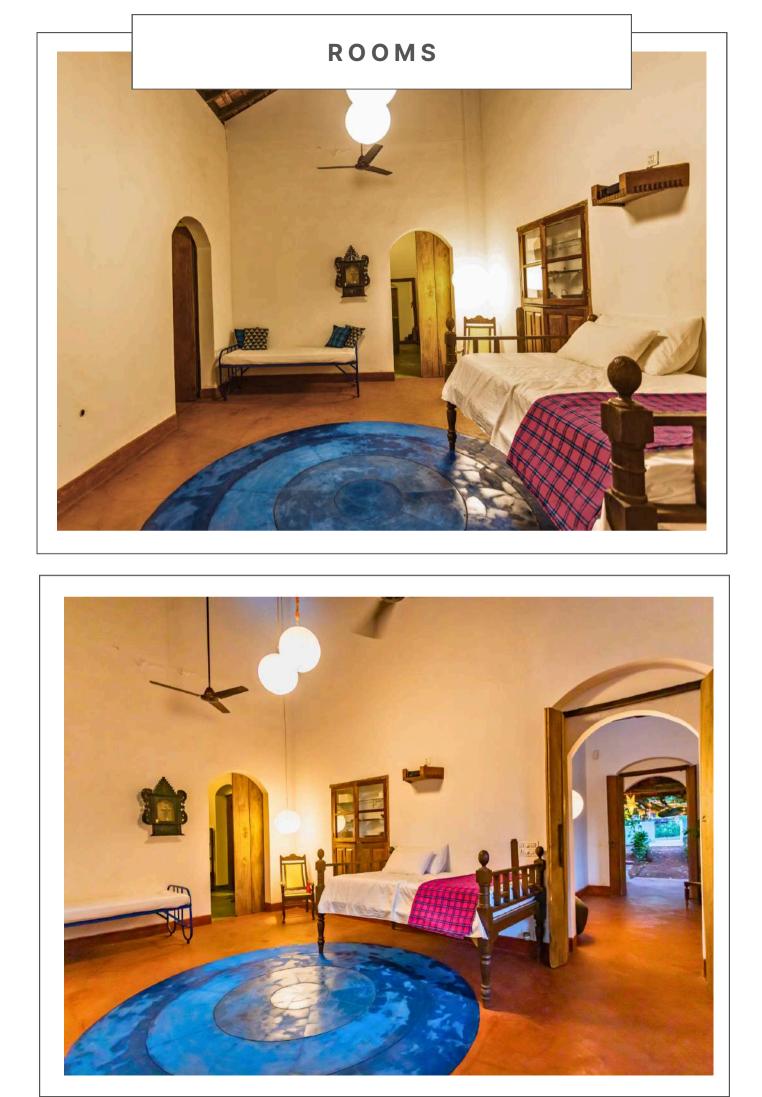

### SECLUDE FALLING CASHEWS GOA

Seclude holds the perfect opportunity for those who wish to explore Goa like never before. A scenic ferry ride away from Goa, nestled in the shade of a towering cashew tree in Chorao Island, lies Seclude Goa. This eighty-year-old Portuguese villa, lovingly restored, holds 2 airy bedrooms and a shared bathroom that mirrors the waves crashing in the ocean. The dining room blends into an open kitchen equipped with all the appliances needed to whip up a delicious meal. For those who wish to truly disconnect, the pitter patter of cashews falling on the glass roof and cool coastal breeze will lull you into a peaceful slumber. Seclude Goa beckons you to shift gears and embrace the Goan 'susegad' way of life.