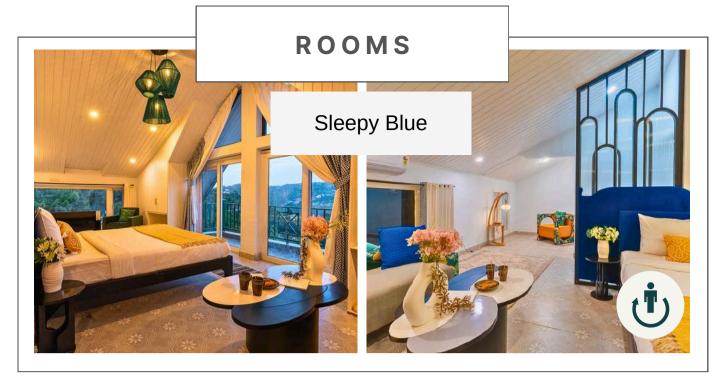

#### **ROOM AMENITIES**

- Geyser
- Wifi
- Hair dryer
- Heater
- A/C

- Electric kettle
- Toiletries
- Iron
- TV
- Electric Blanket