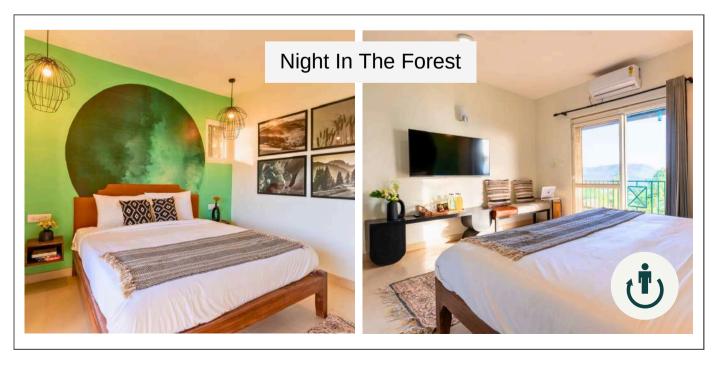

#### **ROOM AMENITIES**

- Geyser
- Wifi
- Hair dryer
- Heater
- A/C

- Electric kettle
- Toiletries
- Iron
- TV
- Electric Blanket