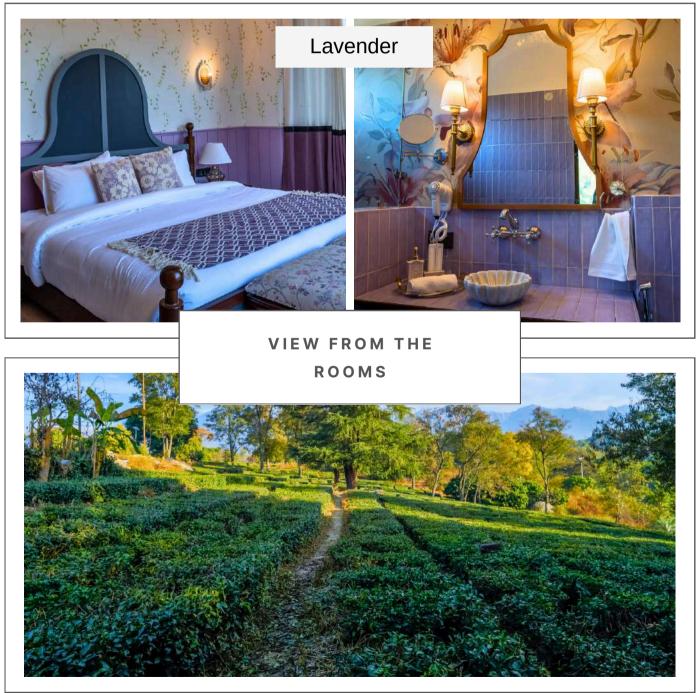

#### **ROOM AMENITIES**

- Geyser
- Wifi
- Hair dryer
- T\/

- Electric kettle
- Toiletries
- Hot & Cold AC
- Electric Blanket