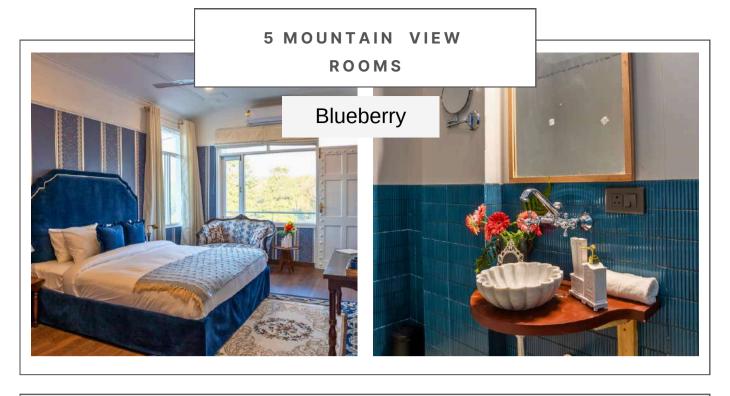

#### **ROOM AMENITIES**

- Geyser
- Wifi
- Hair dryer
- T\/

- Electric kettle
- Toiletries
- Hot & Cold AC
- Electric Blanket