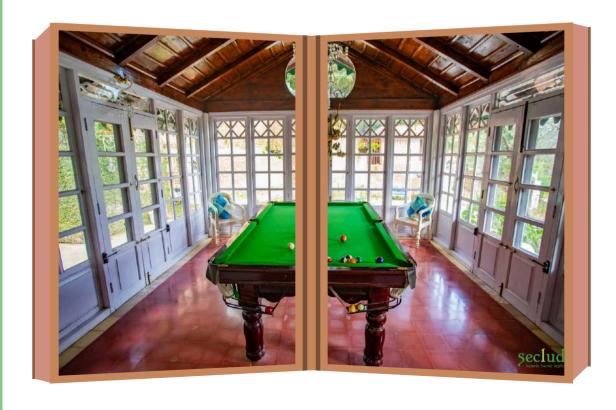

### SECLUDE RAMGARH TARADALE

A Beautiful 7 hour drive from Delhi, lies Seclude Taradale.

Although located in the sleepy hamlet of Ramgarh, Taradale is a hub of activities; with a pool table, a cozy living room for karaoke, an outdoor badminton court and a timeless gazebo for a perfect date night. Within this colonial six-bedroom villa, the decor is a mix of its rich history with its joyful present. The peace & tranquillity of this place inspired the likes of Rabindranath Tagore who penned parts of his famous Gitanjali here.