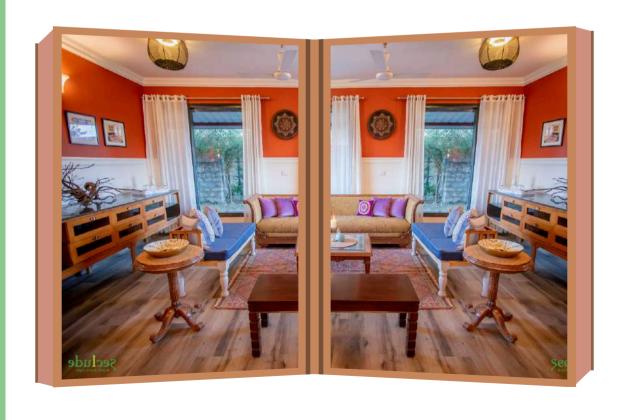

# SECLUDE OPEN BLUE SKIES

Open Blue Skies stands perched above the rest of the world, with 4 luxurious bedrooms spread across three floors. The villa opens into a spacious living and dining with an elegant yet comfy décor. Once you ascend the majestic steps, the glorious bedrooms stand before you, two on the first and two on the second floor. For a relaxing time, sunbathe on the loungers in the wide balconies adjoining each room or swing in the garden and enjoy the cool breeze.