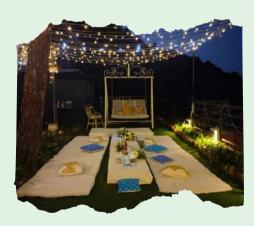

# THE SECLUDE TABLE

Choose From Our Types Of Menu

8:am-10am 1pm-3pm

8pm - 10pm

Breakfast
Lunch
Dinner

Enjoy the meals with nature's beauty

Our Recharge Mode -All services pause at 10:00 PM & resume at 8:00 AM

### CANDLE LIGHT DINNER

Celebrate Love

**MOVIE NIGHT** 

Movie under the stars

**BARBEQUE** 

Chill & grill

**BONFIRE** 

Light up the night