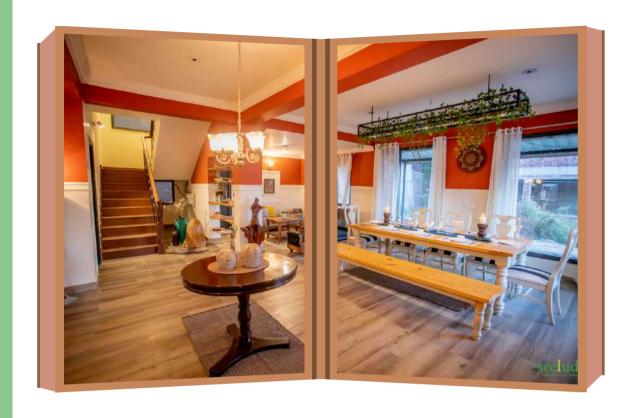

# SECLUDE OPEN BLUE SKIES

Open Blue Skies stands perched above the rest of the world, with 4 luxurious bedrooms spread across three floors. The villa opens into a spacious living and dining with an elegant yet comfy décor. Once you ascend the majestic steps, the glorious bedrooms stand before you, two on the first and two on the second floor. For a relaxing time, sunbathe on the loungers in the wide balconies adjoining each room or swing in the garden and enjoy the cool breeze.