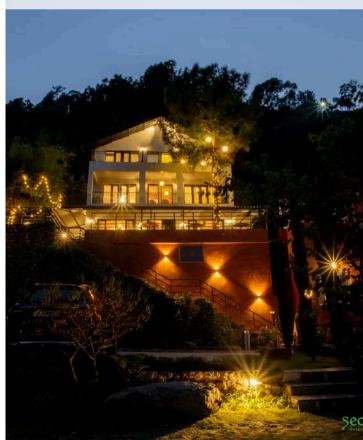

# Seclude Kasauli Open Blue Skies

# SECLUDE OPEN BLUE SKIES

Open Blue Skies stands perched above the rest of the world, with 4 luxurious bedrooms spread across three floors. The villa opens into a spacious living and dining with an elegant yet comfy décor. Once you ascend the majestic steps, the glorious bedrooms stand before you, two on the first and two on the second floor. For a relaxing time, sunbathe on the loungers in the wide balconies adjoining each room or swing in the garden and enjoy the cool breeze.