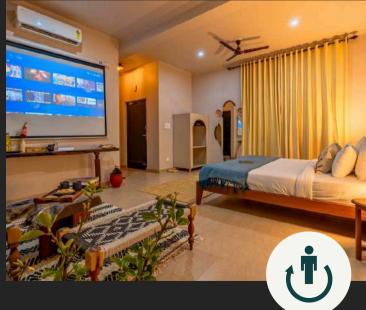

# Red Ceddar Cottage

4 bedrooms

#### ROOM AMENITIES

- Geyser
- Wifi
- A/C
- Electric kettle
- Toiletries
- Projector (2 stones )