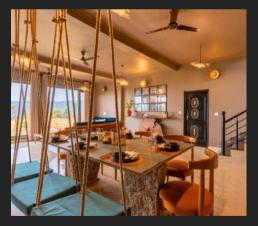

# Seclude Palampur

One Love (4 rooms), Red Ceddar Cottage (1 room) & Two Stones (4 rooms)









# Palampur One Love



Experience Seclude Palampur, nestled amidst Himachal's paddy fields. Our ivy-draped bungalow features spacious living areas and vibrant bedrooms. This 5 bedroom property boasts the view of snow capped mountains from each room.

For a deeper connection to nature, stay in the Red Cedar cottage just 50 meters away, with its growing cedar tree. Enjoy stunning vistas of snow-capped mountains and rolling meadows.



**Click here** 

## Palampur One Love

4 bedrooms





#### **ROOM 1 - BHANWARA**





**ROOM 2 - TITLI** 

## Palampur One Love

4 bedrooms





### **ROOM 3 - PATANGA**





**ROOM 4 - JUGNU** 

# Red Ceddar Cottage

4 bedrooms





## Dining & Outdoor

ONE LOVE





### **DINING & LIVING**





OUTDOOR

# Palampur Two Stones



This rustic yet elegan