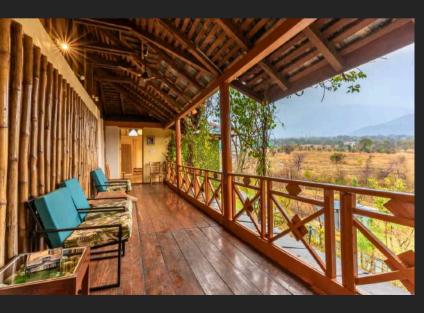

rooms), Red Ceddar Cottage (1 room) & Two Stones (4 rooms)









# Palampur One Love



Experience Seclude Palampur, nestled amidst Himachal's paddy fields. Our ivy-draped bungalow features spacious living areas and vibrant bedrooms. This 5 bedroom property boasts the view of snow capped mountains from each room.

For a deeper connection to nature, stay in the Red Cedar cottage just 50 meters away, with its growing cedar tree. Enjoy stunning vistas of snow-capped mountains and rolling meadows.



**Click here** 

## Palampur One Love

4 bedrooms





#### **ROOM 1 - BHANWARA**





**ROOM 2 - TITLI** 

## Palampur One Love

4 bedrooms





### **ROOM 3 - PATANGA**





**ROOM 4 - JUGNU** 

# Red Ceddar Cottage

4 bedrooms





## Dining & Outdoor

ONE LOVE





### **DINING & LIVING**





OUTDOOR

# Palampur Two Stones



This rustic yet elegant homestay offers four charming bedrooms, each exuding unique character. The living and dining space provide a welcoming area to create cherished memories. Step onto the terrace for breathtaking views of Palampur fields and snow-capped mountains and immerse yourself in the region's beauty.



**Click here** 

### Palampur Two Stones

4 bedrooms





### **ROOM 1 - PUKHRAJ**





**ROOM 2 - PANNA** 

### Palampur Two Stones

4 bedrooms





**ROOM 3 - GOMED** 





**ROOM 4 - NEELAM** 



## Dining & Outdoor

TWO STONES





#### **DINING & LIVING**





**OUTDOOR** 

### THE SECLUDE TABLE

Choose From Our Types Of Menu









DINE IN WITH A VIEW Enjoy the meals with nature's beauty

8:am-10am

1pm-3pm

8pm - 10pm

Breakfast

Lun