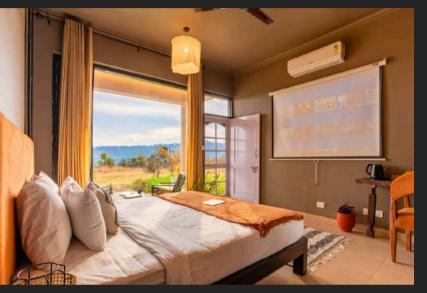

# Red Ceddar Cottage

4 bedrooms

#### ROOM AMENITIES

- Geyser
- Wifi
- A/C
- Electric kettle
- Toiletries
- Projector (2 stones )