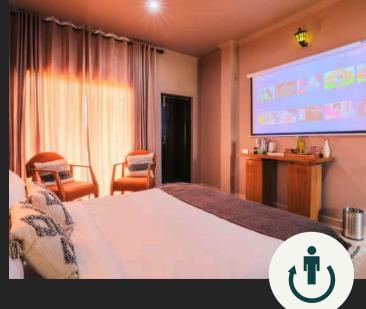

# Red Ceddar Cottage

4 bedrooms

#### ROOM AMENITIES

- Geyser
- Wifi
- A/C
- Electric kettle
- Toiletries
- Projector (2 stones )