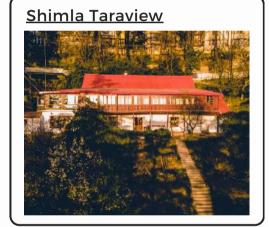

arm and distinct theme.







Pantnagar Airport - 76 Kms away Delhi Airport - 341 Kms away



Delhi is 341 Kms away by road from our property.



Kathgodam Railway Station is 46 Kms away



Transfers to and from the airport, or railway station (at an additional cost)



### **TEAM BUILDING ACTIVITIES**

Zumba Dance

**Relaxing Art Sessions** 

**Competitive Treks** 

CookOut

**Curated Treasure Hunt** 

Karaoke

#### **EXPERIENCES**

Team Picnic

Movie Night

Bonfire

Barbeque Night

Glam Night





## **CONFERENCE AMEINITIES**

Pool Table

100Mbps Wi-fi

Speaker & Mic

Projector

**Inhouse Bakery** 

**Unlimited Tea & Snacks** 













Give your dream team their dream vacation...

#### **CONTACT US:**





www.seclude.in



info@seclude.in



+91 - 9810743242

Other

Kasauli