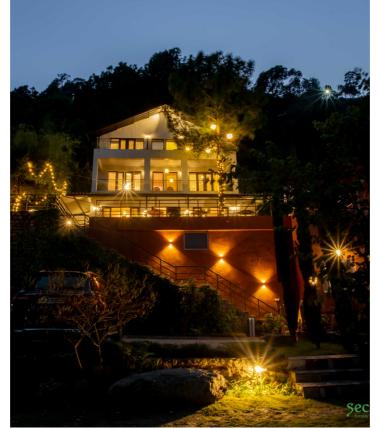

## SECLUDE OPEN BLUE SKIES

Open Blue Skies stands perched above the rest of the world, with 4 luxurious bedrooms spread across three floors. The villa opens into a spacious living and dining with an elegant yet comfy décor. Once you ascend the majestic steps, the glorious bedrooms stand before you, two on the first and two on the second floor. For a relaxing time, sunbathe on the loungers in the wide balconies adjoining each room or swing in the garden and enjoy the cool breeze. Open Blue Skies invites you to open your imagination and embrace the possibilities.