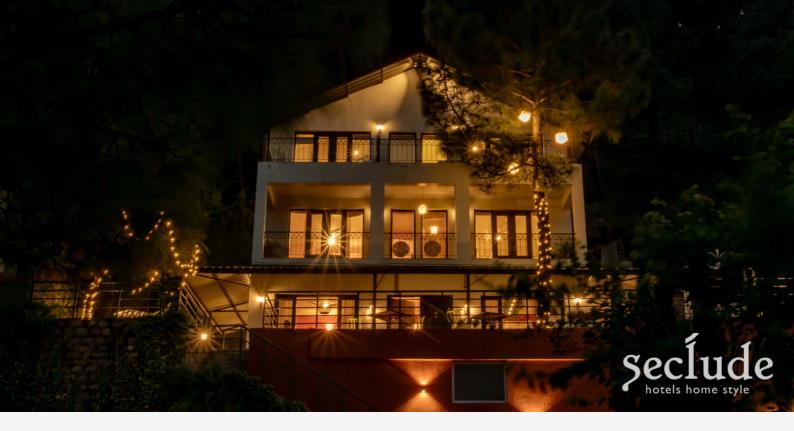

## SECLUDE OPEN BLUE SKIES

Open Blue Skies stands perched above the rest of the world, with 4 luxurious bedrooms spread across three floors. The villa opens into a spacious living and dining with an elegant yet comfy décor. Once you ascend the majestic steps, the glorious bedrooms stand before you, two on the first and two on the second floor. For a relaxing time, sunbathe on the loungers in the wide balconies adjoining each room or swing in the garden and enjoy the cool breeze. Open Blue Skies invites you to open your imagination and embrace the possibilities.